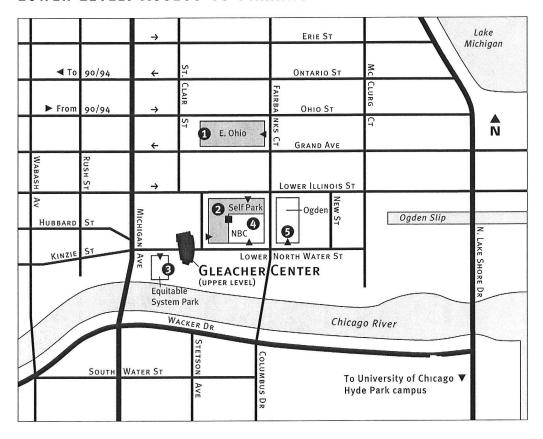

# LOWER LEVEL: ACCESS TO PARKING

## From Interstate 90/94

To entrance: Heading either north or south on I-90/94, exit at Ohio Street. Follow Ohio east to Michigan Avenue. Turn right. At the second light, turn left on Illinois Street. At stop sign, turn right. Gleacher Center is on the right.

To area parking: Heading either north or south on I-90/94, exit at Ohio Street. Follow Ohio Street east across Michigan Avenue to St. Clair. Turn right. Follow St. Clair to end and turn left on Illinois. A discounted Self-Park lot is on the right in the next block. See map on page 2 for access to more parking.

#### From Lake Shore Drive

To entrance: Heading either north or south on Lake Shore Drive, exit at Grand Avenue. Follow Grand west to Columbus Drive/Fairbanks Court; turn left. At second light, turn right on East North Water Street. Gleacher Center is straight ahead.

To area parking: Heading either north or south on Lake Shore Drive, exit at Grand Avenue. Follow Grand west to St. Clair. Turn left and go one block south to Illinois. Turn left (east) on Illinois. A discounted Self-Park lot is on the right in the next block. See map on page 2 for access to more parking.

## 1. 245 East Ohio Self-Park

Follow Fairbanks/Columbus Drive south to the intersection of North Water Street. Turn right and walk west to the Gleacher Center.

### 2. 201 East Illinois Self Park

Access upper level via enclosed stairway in NBC Tower building. Go up one level, exit building, and cross upper level plaza to the Gleacher Center.

# 3. Equitable Building Parking (indoor)

From parking area, follow signs to the pedestrian walkway along the south side of the building. Turn left and walk to the end of the pedway. Go up one floor to the Gleacher Center lobby.

# 4. NBC Tower Parking (indoor)

Access NBC main lobby; exit building. Cross plaza to the Gleacher Center.

## 5. Ogden Plaza Parking (indoor)

Follow pedway signs to Sheraton Chicago Hotel lobby. Exit hotel, follow North Water Street west across Columbus Drive, and continue to the Gleacher Center.