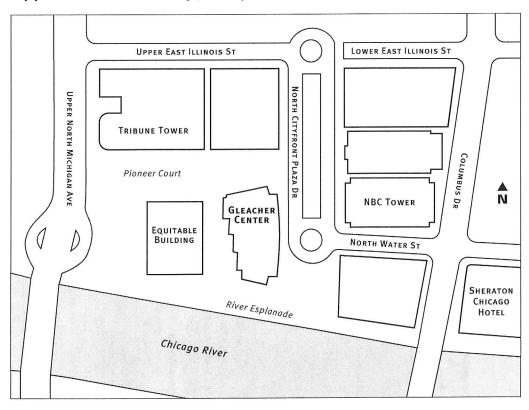

# Upper Level: Pick-up, Drop-off and Pedestrian Access

# MAP KEY

- ▲ Parking lot entrance
- Stair access to upper level
- Outdoor parking